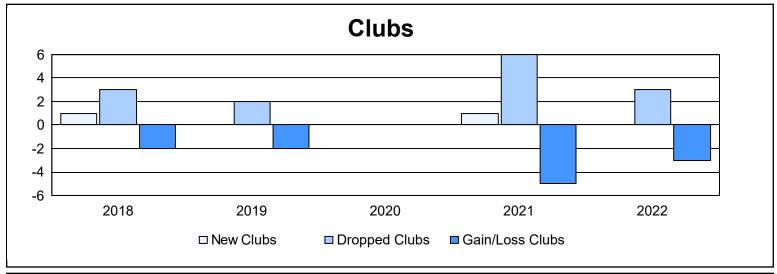

District 25 E As of June 2022 Cumulative

| Year      | New<br>Clubs | Dropped<br>Clubs | Gain/<br>Loss<br>Clubs | New<br>Members | Charter<br>Members | Reinstate<br>Members | Transfer<br>Members | Total<br>Member<br>Added | Total<br>Members<br>Dropped | Gain/<br>Loss<br>Members |
|-----------|--------------|------------------|------------------------|----------------|--------------------|----------------------|---------------------|--------------------------|-----------------------------|--------------------------|
| 2017-2018 | 1            | 3                | -2                     | 116            | 20                 | 2                    | 6                   | 144                      | 198                         | -54                      |
| 2018-2019 | 0            | 2                | -2                     | 124            | 4                  | 8                    | 3                   | 139                      | 212                         | -73                      |
| 2019-2020 | 0            | 0                | 0                      | 72             | 0                  | 9                    | 1                   | 82                       | 108                         | -26                      |
| 2020-2021 | 1            | 6                | -5                     | 69             | 38                 | 6                    | 24                  | 137                      | 214                         | -77                      |
| 2021-2022 | 0            | 3                | -3                     | 118            | 1                  | 3                    | 5                   | 127                      | 196                         | -69                      |
| Average   | 0            | 3                | -2                     | 100            | 13                 | 6                    | 8                   | 126                      | 186                         | -60                      |